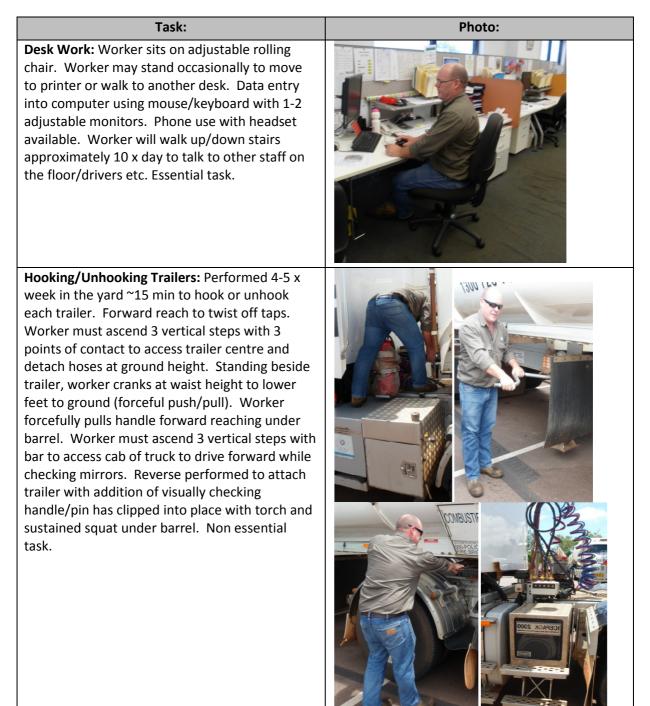

| Fleet Controller | Location: Darwin | PUMA/Direct Haul |
|------------------|------------------|------------------|
|------------------|------------------|------------------|

Description: Site based role performing computer and desk work in air-conditioned office with adjustable chairs. Access to control room 100 m walk over level ground with 3 steps then stairway (15 steps) with rail on either side and door at the top of the stairs. Exposure to weather conditions walking from admin office to fleet control building. Tea room and toilets on same floor ~10 m walk.

PPE: Long sleeved collared shirt, long pants, steel capped boots

Roster: Monday-Friday 0800-1700. Weekends on call.

Environment / Health: Exposure to weather with hooking/unhooking or access to office.