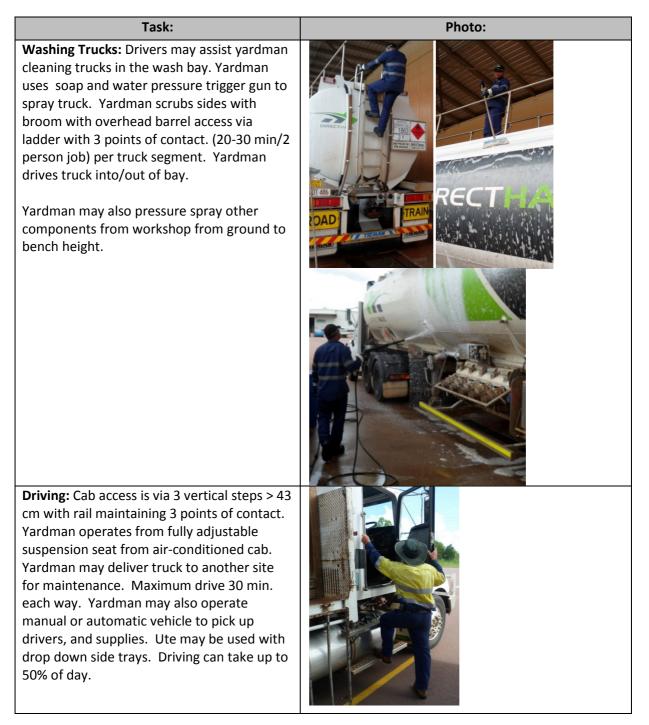

PPE: Long sleeved collared shirt, long pants, gloves, steel capped boots, eye protection

Roster: M-F 9.5 hour/days

Environment / Health: Exposure to chemicals and environmental conditions, heat

| Task:                                                                                                                                                                                                                                                                                                                     | Photo: |
|---------------------------------------------------------------------------------------------------------------------------------------------------------------------------------------------------------------------------------------------------------------------------------------------------------------------------|--------|
| <b>Stocking:</b> Stock is manually transported or<br>placed on a moving trolley to move to<br>location and heavier items stored floor to<br>bench height. Frequent lifts up to 10 kg and<br>occasional lifts up to 25 kg. Single arm carry<br>up to 25 kg.                                                                |        |
| <ul> <li>Filter compression machine: Yardman manually feeds filters from a bin into machine, operating a lever and removing filter to another bin. Filled bins may be rolled short distances ~10 m.</li> <li>Sorting: Performed at a bench or standing to sort bolts/component pieces into correct containers.</li> </ul> |        |
| General Cleaning: Yardman will perform<br>mopping, emptying bins, general workshop<br>housekeeping.                                                                                                                                                                                                                       |        |